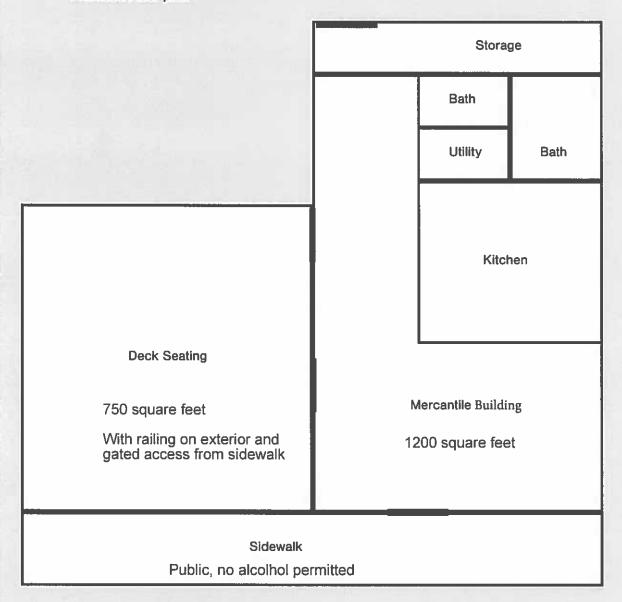

## **Application Information and Checklist**

The following supporting documents must be attached to this application for a permit to be issued:

|   | Qualifications for Special Events Bermit                                                                                                                                                                                                                               |  |  |  |
|---|------------------------------------------------------------------------------------------------------------------------------------------------------------------------------------------------------------------------------------------------------------------------|--|--|--|
| X | Check payable to the Colorado Department Of Revenue                                                                                                                                                                                                                    |  |  |  |
| K | State Licensing Authority must be notified of approved applications by Local Licensing Authorities within ten (10) days of approval.                                                                                                                                   |  |  |  |
| × | Public notice of the proposed event and procedure for protesting issuance of the permit shall be conspicuously posted at the proposed location for at least (10) days before approval of the permit by Local Licensing Authority. (44-5-106 C.R.S.)                    |  |  |  |
| х | Application must first be submitted to the Local Licensing Authority (city or county) at least thirty (30) days prior to the event.                                                                                                                                    |  |  |  |
|   | If a political Candidate, attach copies of reports and statements that were filed with the Secretary of State.                                                                                                                                                         |  |  |  |
|   | If not incorporated, a NONPROFIT charter; or                                                                                                                                                                                                                           |  |  |  |
| X | Certificate of good corporate standing (NONPROFIT) issued by Secretary of State within last two years; or                                                                                                                                                              |  |  |  |
| x | Copy of deed, lease, or written permission of owner for use of the premises.                                                                                                                                                                                           |  |  |  |
| x | Diagram of the area to be licensed (not larger that 8 1/2" X 11" reflecting bars, walls, partitions, ingress, egress and dimensions. <b>Note:</b> If the event is to be held outside, please submit evidence of intended control, i.e., fencing, ropes, barriers, etc. |  |  |  |
| X | Appropriate fee.                                                                                                                                                                                                                                                       |  |  |  |

DR 8439 (08/12/24) Page 5 of 5

To: RICO TRAILS ALLIANCE

Attn: Nicole Pieterse, Board Facilitator

PO Box 25, Rico, CO 81332

Re: Special Event Location Authorization

This will serve as written confirmation that Rico Trails Alliance ("RTA") is authorized to use the Fireweed Café and Mercantile premises located at 21 S. Glasgow Avenue, Rico, Colorado for RTA's summer fundraiser to be held on Thursday, August 14, 2025 from 6pm to 9pm ("Event").

RTA shall be solely responsible for:

- all required Event licenses and permits from State and local governmental authorities;
- all Event set up, break down and clean-up;
- all food, beverages and supplies for the Event;
- prompt repair or replacement of any items or areas of the premises damaged during the Event, including but not limited to Event set up, break down and clean-up; and
- payment of rental a fee in the amount of \$200 to the undersigned Owners of the premises.